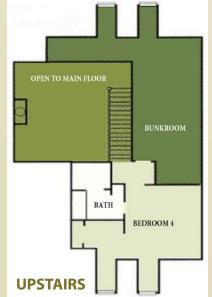

## **DOWNSTAIRS**

Each Bedroom contains either a king bed or 2 queen beds along with a private bath and most bedrooms have a private entrance.

All rooms can be made accessible to share the dining room, living room and full kitchen area.

These modern, free-standing lodging accommodations have four to six guest rooms, each with its own private bath.