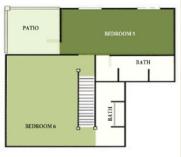

## **DOWNSTAIRS**

Each Bedroom contains either a king bed or 2 queen beds along with a private bath and most bedrooms have a private entrance.

All rooms can be made accessible to share the dining room, living room and full kitchen area.

These modern, free-standing lodging accommodations have four to six guest rooms, each with its own private bath.