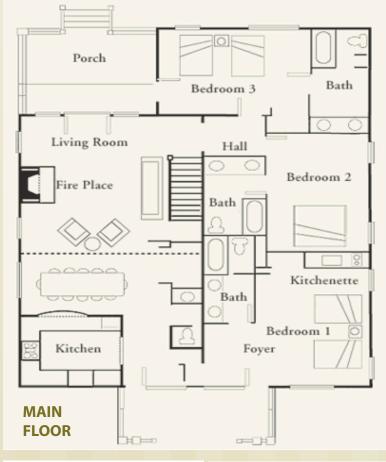

## **DOWNSTAIRS**

Each Bedroom contains either a king bed or 2 queen beds along with a private bath and most bedrooms have a private entrance.

All rooms can be made accessible to share the dining room, living room and full kitchen area.

These modern, free-standing lodging accommodations have four to six guest rooms, each with its own private bath.